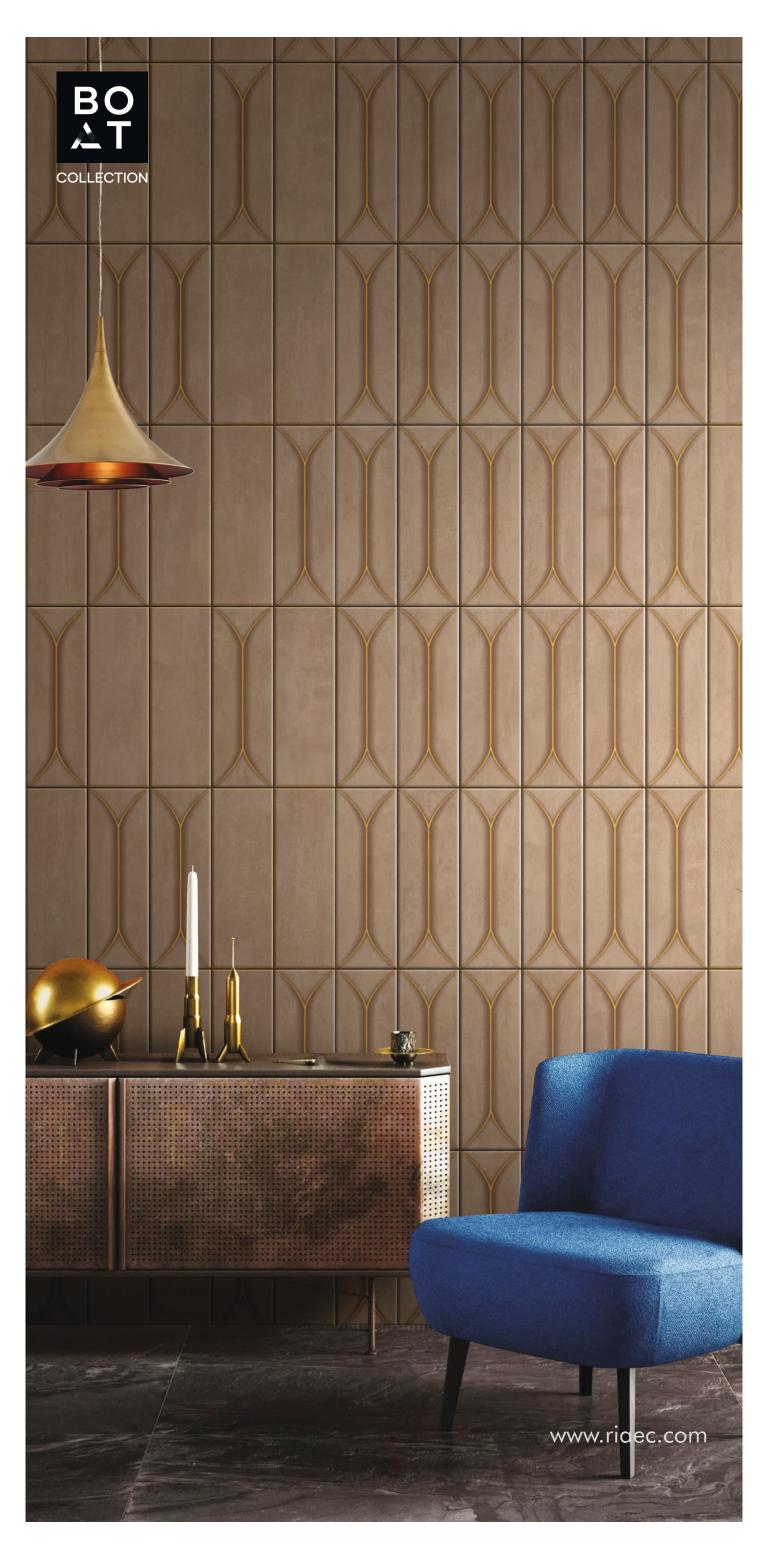

# BOAT CARAMEL

# RIAES

100X | Glossy 300MM | Finish

BOAT **ALOE** 

BOAT **CARAMEL** 

BOAT **DUNE** 

BOAT **GALASSIA** 

BOAT **ICE** 

BOAT **KIWI** 