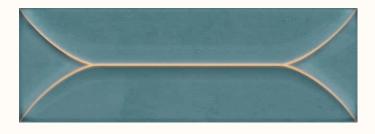

### BOAT **NAVY**

Size

100x300 mm

Thickness

8 mm

Pcs/Box

33 pcs.

Kgs/Box

13.200 kg.

Coverage Area

10.66 sq ft / 0.99 sq mtr