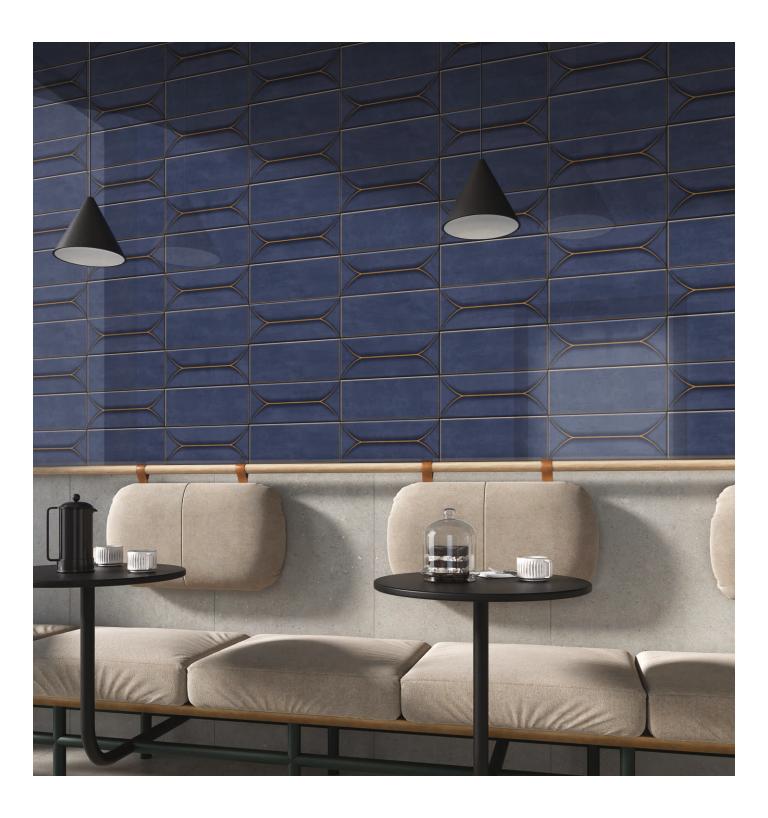

oom, kitchen and other decoration based applications in the residential and commercial space.

Riaec Tiles has been providing the biggest range of subway base color tile collection as well as the ever developing range in the digital printing collection. With the use of 12 color Systerm Digital Printing machinery, we are able to produce the biggest range of colors, applications and surface possible in this formate produced in India.





# RIAES

100X | Glossy 300MM | Finish



BOAT **ALOE** 



BOAT **CARAMEL** 



BOAT **DUNE** 



BOAT **GALASSIA** 



BOAT **ICE** 



BOAT **KIWI** 



BOAT **NAVY** 























www.riaec.com







#### BOAT **ALOE**









# BOAT CARAMEL









### BOAT **DUNE**









#### BOAT GALASSIA









BOAT ICE









## BOAT **KIWI**









### BOAT **NAVY**





Size

100x300 mm

Thickness

8 mm

Pcs/Box

33 pcs.

Kgs/Box

13.200 kg.

Coverage Area

10.66 sq ft / 0.99 sq mtr



#### TECHNICAL SPECIFICATION

| CHARACTERISITICS            | EURO STANDARD         | OUR VALUE             |
|-----------------------------|-----------------------|-----------------------|
| DIMENSION & SURFACE QUALITY |                       |                       |
| Dimension & Surface Quality | ± 0.5%                | ± 0.5%                |
| Deviation in thickness      | ± 0.6%                | ± 0.6%                |
| Straightness of sides       | ± 0.3%                | ± 0.3%                |
| Rectangularity              | ± 0.5%                | ± 0.5%                |
| Surface Flatness            | ± 0.5%                | ± 0.5%