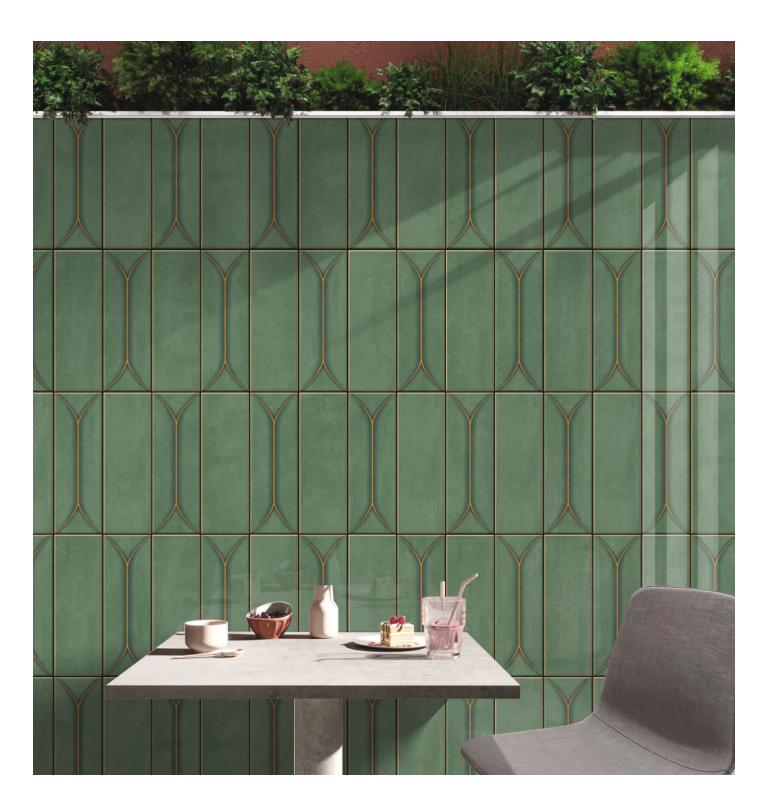

ceramic tile for the bathroom, kitchen and other decoration based applications in the residential and commercial space.

Riaec Tiles has been providing the biggest range of subway base color tile collection as well as the ever developing range in the digital printing collection. With the use of 12 color Systerm Digital Printing machinery, we are able to produce the biggest range of colors, applications and surface possible in this formate produced in India.





# RIAES

100X | Glossy 300MM | Finish



BOAT **ALOE** 



BOAT **CARAMEL** 



BOAT **DUNE** 



BOAT **GALASSIA** 



BOAT **ICE** 



BOAT **KIWI** 



BOAT **NAVY** 























www.riaec.com







#### BOAT **ALOE**









# BOAT CARAMEL









### BOAT **DUNE**









#### BOAT GALASSIA









BOAT ICE









## BOAT **KIWI**









### BOAT **NAVY**





Size

100x300 mm

Thickness

8 mm

Pcs/Box

33 pcs.

Kgs/Box

13.200 kg.

Coverage Area

10.66 sq ft / 0.99 sq mtr



#### TECHNICAL SPECIFICATION

| CHARACTERISITICS            | EURO STANDARD         | OUR VALUE             |
|-----------------------------|-----------------------|-----------------------|
| DIMENSION & SURFACE QUALITY |                       |                       |
| Dimension & Surface Quality | ± 0.5%                | ± 0.5%                |
| Deviation in thickness      | ± 0.6%                | ± 0.6%                |
| Straightness of sides       | ± 0.3%                | ± 0.3%                |
| Rectangularity              | ± 0.5%                | ± 0.5%                |
| Surface Flatness            | ± 0.5