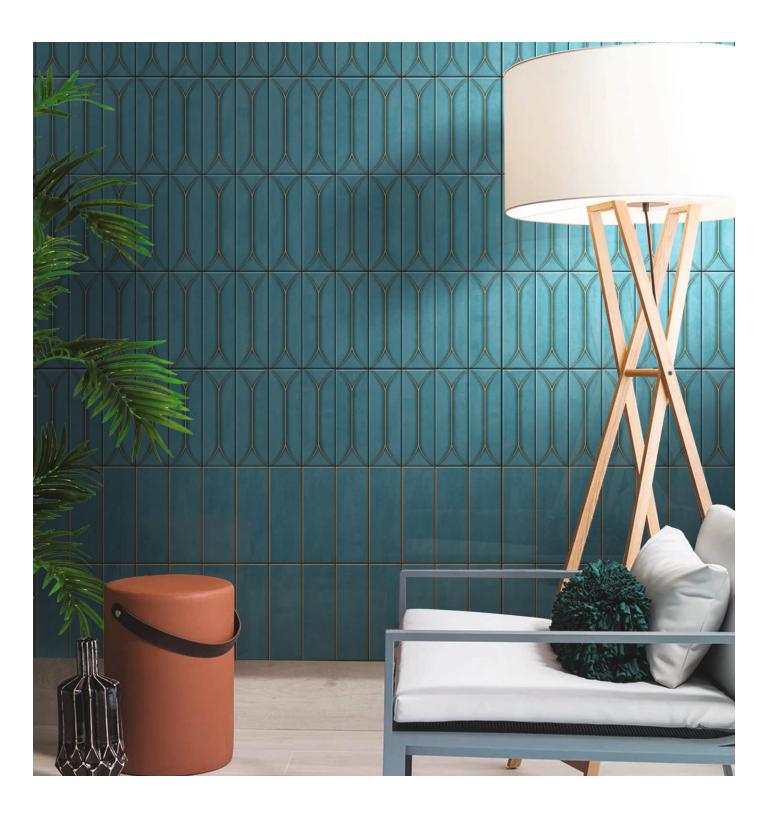

BOAT **NAVY** 

www.riaec.com

### BOAT **NAVY**

Size

100x300 mm

Thickness

8 mm

Pcs/Box

33 pcs.

Kgs/Box