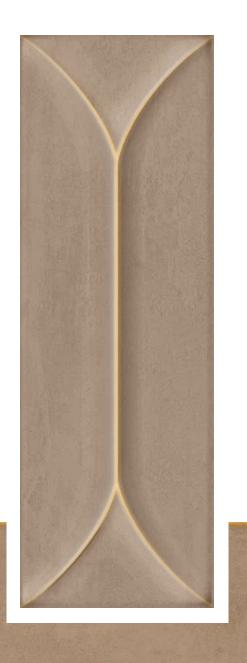

## BOAT **KIWI**

### BOAT **NAVY**

Size

100x300 mm

Thickness

8 mm

Pcs/Box

33 pcs.

Kgs/Box