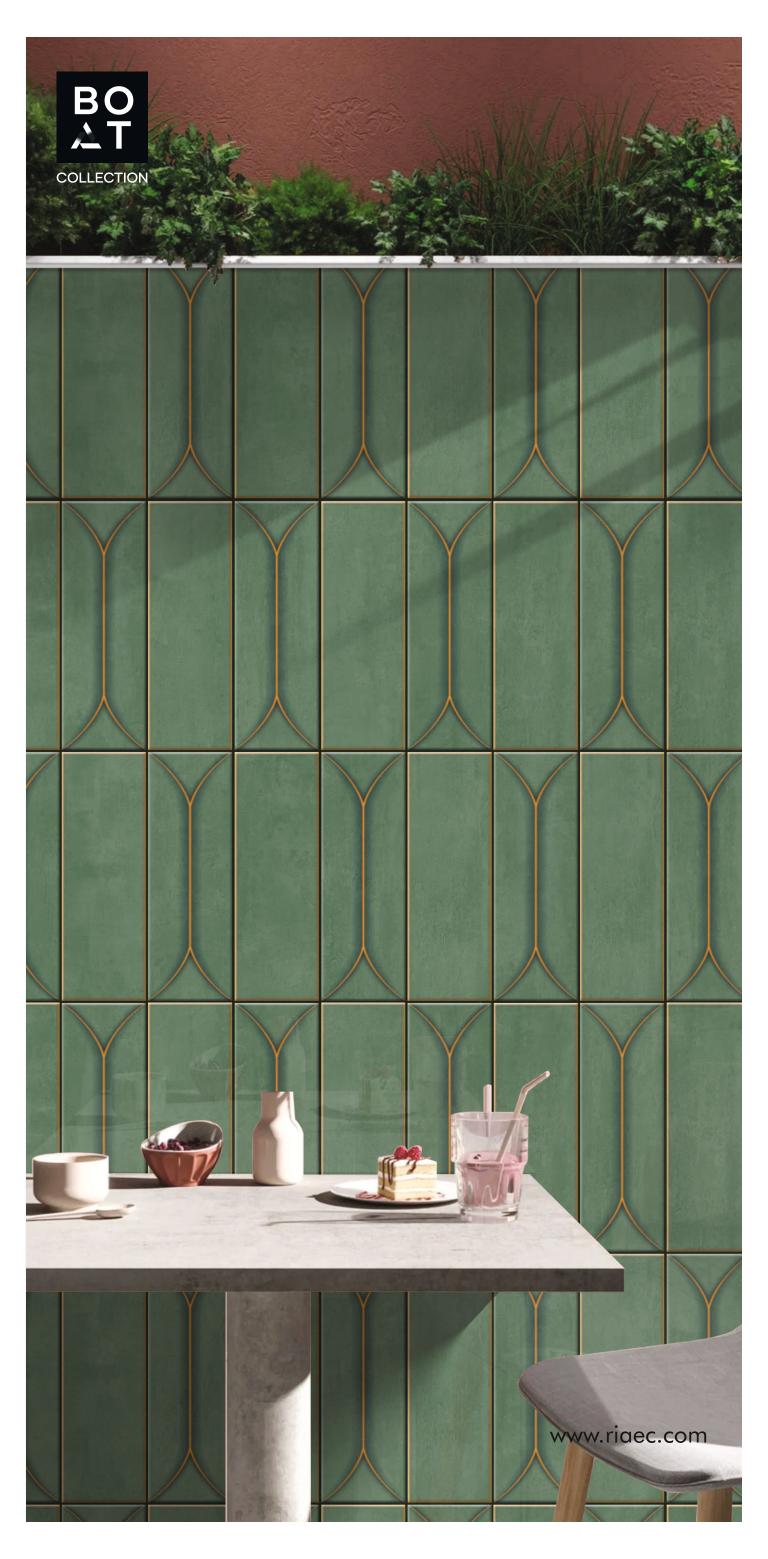

## BOAT **KIWI**

### BOAT **NAVY**

Size

100x300 mm

Thickness

8 mm

Pcs/Box

33 pcs.

Kgs/Box