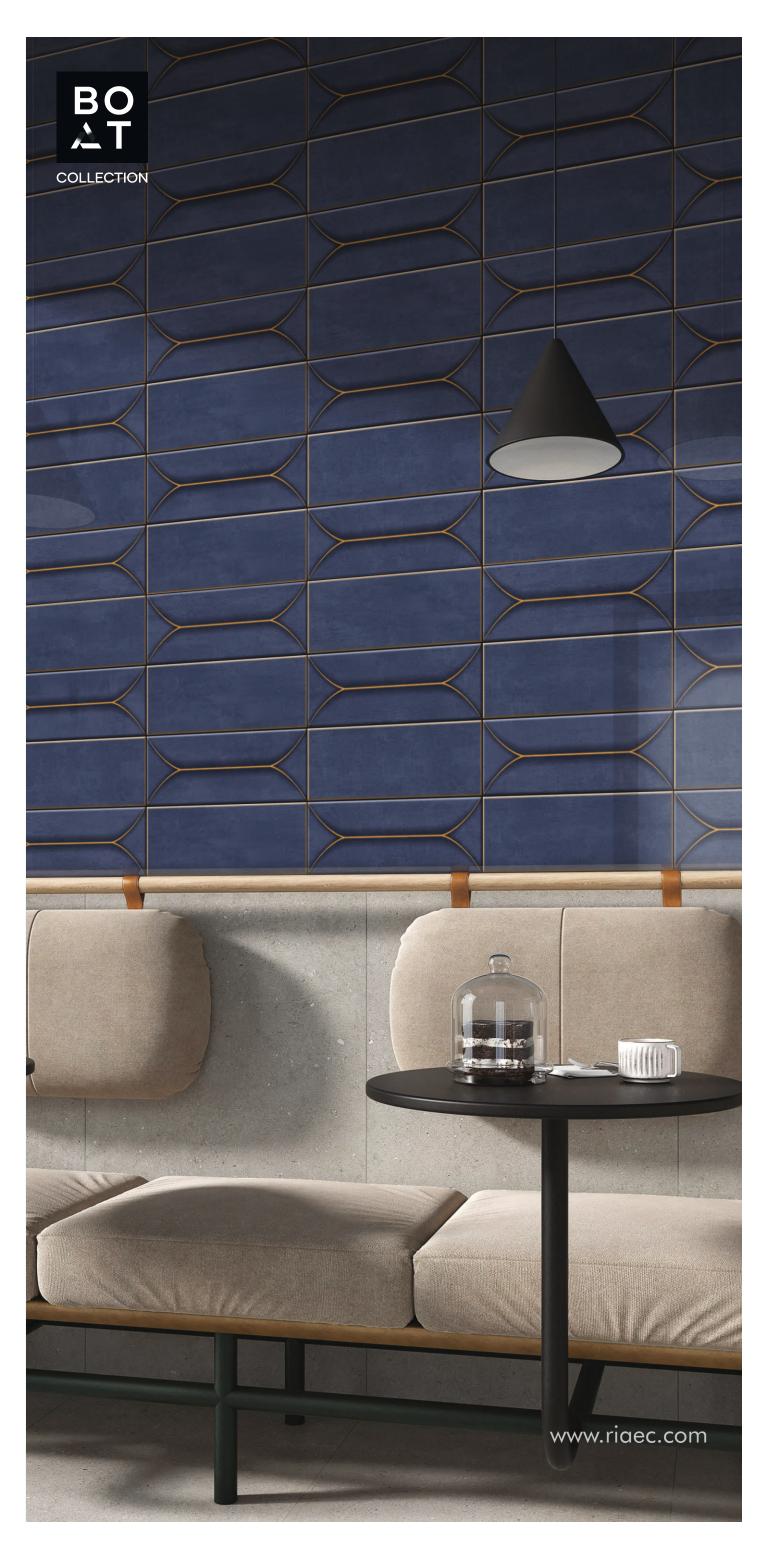

coration based applications in the residential and commercial space.

Riaec Tiles has been providing the biggest range of subway base color tile collection as well as the ever developing range in the digital printing collection. With the use of 12 color Systerm Digital Printing machinery, we are able to produce the biggest range of colors, applications and surface possible in this formate produced in India.





# RIAES

100X | Glossy 300MM | Finish



BOAT **ALOE** 



BOAT **CARAMEL** 



BOAT **DUNE** 



BOAT **GALASSIA** 



BOAT **ICE** 



BOAT **KIWI** 



BOAT **NAVY** 























www.riaec.com







#### BOAT **ALOE**









# BOAT CARAMEL









### BOAT **DUNE**









#### BOAT GALASSIA









BOAT ICE









## BOAT **KIWI**









### BOAT **NAVY**





Size

100x300 mm

Thickness

8 mm

Pcs/Box

33 pcs.

Kgs/Box

13.200 kg.

Coverage Area

10.66 sq ft / 0.99 sq mtr



#### TECHNICAL SPECIFICATION

| CHARACTERISITICS            | EURO STANDARD         | OUR VALUE             |
|-----------------------------|-----------------------|-----------------------|
| DIMENSION & SURFACE QUALITY |                       |                       |
| Dimension & Surface Quality | ± 0.5%                | ± 0.5%                |
| Deviation in thickness      | ± 0.6%                | ± 0.6%                |
| Straightness of sides       | ± 0.3%                | ± 0.3%                |
| Rectangularity              | ± 0.5%                | ± 0.5%                |
| Surface Flatness            | ± 0.5%                | ± 0.5%                |
| Surfac