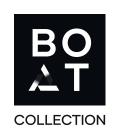

# RIAES

100X | Glossy 300MM | Finish

BOAT **ALOE** 

BOAT **CARAMEL** 

BOAT **DUNE** 

BOAT **GALASSIA** 

BOAT **ICE** 

BOAT **KIWI** 

### BOAT **NAVY**

Size

100x300 mm

Thickness

8 mm

Pcs/Box

33 pcs.

Kgs/Box