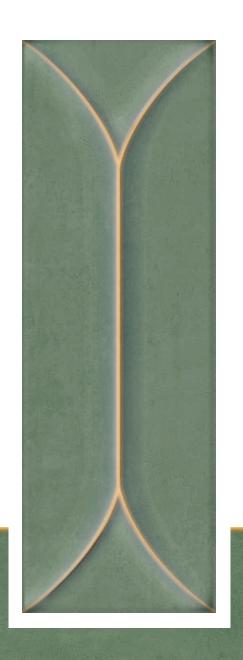

ramic tile for the bathroom, kitchen and other decoration based applications in the residential and commercial space.

Riaec Tiles has been providing the biggest range of subway base color tile collection as well as the ever developing range in the digital printing collection. With the use of 12 color Systerm Digital Printing machinery, we are able to produce the biggest range of colors, applications and surface possible in this formate produced in India.





# RIAES

100X | Glossy 300MM | Finish



BOAT **ALOE** 



BOAT **CARAMEL** 



BOAT **DUNE** 



BOAT **GALASSIA** 



BOAT **ICE** 



BOAT **KIWI** 



BOAT **NAVY** 























www.riaec.com







#### BOAT **ALOE**









# BOAT CARAMEL









### BOAT **DUNE**









#### BOAT GALASSIA









BOAT ICE









## BOAT **KIWI**









### BOAT **NAVY**





Size

100x300 mm

Thickness

8 mm

Pcs/Box

33 pcs.

Kgs/Box

13.200 kg.

Coverage Area

10.66 sq ft / 0.99 sq mtr



#### TECHNICAL SPECIFICATION

| CHARACTERISITICS            | EURO STANDARD         | OUR VALUE             |
|-----------------------------|-----------------------|-----------------------|
| DIMENSION & SURFACE QUALITY |                       |                       |
| Dimension & Surface Quality | ± 0.5%                | ± 0.5%                |
| Deviation in thickness      | ± 0.6%                | ± 0.6%                |
| Straightness of sides       | ± 0.3%                | ± 0.3%                |
| Rectangularity              | ± 0.5%                | ± 0.5%                |
| Surface Flatness            | ± 0.5%